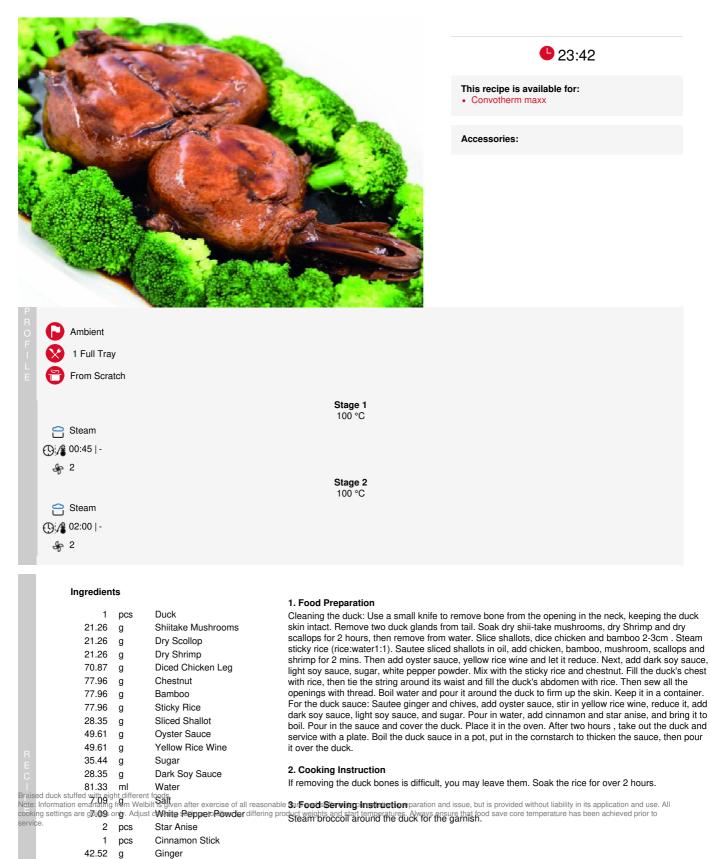

## **Braised Eight Treasure Duck**

28.35 g

51.75 ml

Chives Yellow Rice Wine

| 0.95 I Water<br>42.52 g Duck Soy Sauce<br>127.57 g Light Soy Sauce<br>77.96 g Oyster Sauce<br>148.83 g Sugar<br>1 pcs Salt |        |     |                 |
|----------------------------------------------------------------------------------------------------------------------------|--------|-----|-----------------|
| 127.57gLight Soy Sauce77.96gOyster Sauce148.83gSugar                                                                       | 0.95   | I.  | Water           |
| 77.96 g Oyster Sauce<br>148.83 g Sugar                                                                                     | 42.52  | g   | Duck Soy Sauce  |
| 148.83 g Sugar                                                                                                             | 127.57 | g   | Light Soy Sauce |
| 0                                                                                                                          | 77.96  | g   | Oyster Sauce    |
| 1 pcs Salt                                                                                                                 | 148.83 | g   | Sugar           |
|                                                                                                                            | 1      | pcs | Salt            |
| 1 pcs Cornstarch                                                                                                           | 1      | pcs | Cornstarch      |
|                                                                                                                            |        |     |                 |
|                                                                                                                            |        |     |                 |