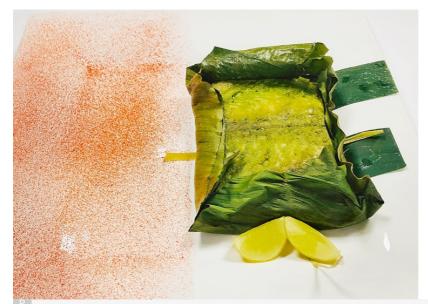

## 1. Food Preparation

Take boneless fillets of fish, wash and keep aside. Make marinade with corriender leaves, garlic cloves, lemon juice, grated coconut, mint leaves, green chilles, salt. Make is into a paste. Wipe and keep aside banana leaf.

# 3. Food Serving Instruction

Serve along with lemon wedges.